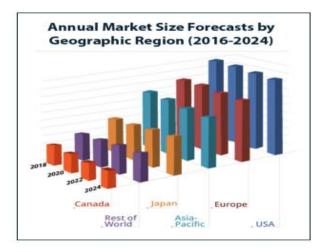

## Graphs showing the analysis of Cardiovascular Drugs and Cardiovascular Market growth