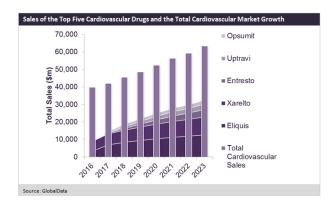

## Graphs showing the analysis of Cardiovascular Drugs and Cardiovascular Market growth