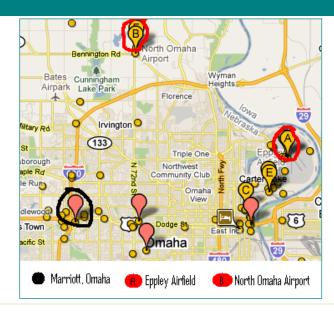

#### **Area Airports**

Directions to Omaha Marriott

- ◆ Phone: 215 937 6937
- Hotel direction: 0.6 mile(s)
- Driving Directions: From airport: Turn right out of airport onto Abbott Drive. Stay in left lane and bear left onto Storz Expressway. Stay in left lane and take Hwy 75 South to I-480 South to I-80 West to I-680 North. Exit I-680 at Pacific Street and turn right. Stay in left lane and turn left onto Regency Pkwy. Follow Regency Pkwy to Regency Circle.
- Courtesy phone available
- This hotel does not provide shuttle service.
- ◆ Alternate transportation: A&B Shuttle (402) 331-7558; fee: 24 USD (one way); reservation required
- Estimated taxi fare: 27.00 USD (one way)

#### For the conference venue address

OMICS Group International Conference and Exhibition on Biometrics & Biostatistics Please take me to the Omaha Airport Marriott, USA Phone: 1-402-311-9000, Fax: 1-402-399-0223